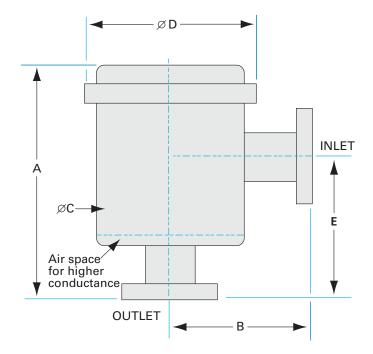

Similar Image

| Dimensions<br>(in inches) |       |
|---------------------------|-------|
| Dim A                     | 8.65" |
| Dim B                     | 3.65" |
| Dim C                     | 4"    |
| Dim D                     | 4.80" |
| Dim E                     | 6.55" |

#### FTA-4-1002-NWB-CS

| Parameters         | Specifications                     |
|--------------------|------------------------------------|
| Trap Type          | Metal Sieve Trap                   |
| Sieve Material     | Copper                             |
| Port Orientation   | Right Angle                        |
| Flange Size / Type | DN 25 ISO-KF                       |
| Trap Body Size     | 4" OD                              |
| Body Material      | 304 Stainless                      |
| Vacuum Range       | 1 · 10 <sup>-8</sup> mbar to 1 bar |
| Temperature Range  | -20 °C to 180 °C                   |
| Weight             | 6 lbs                              |