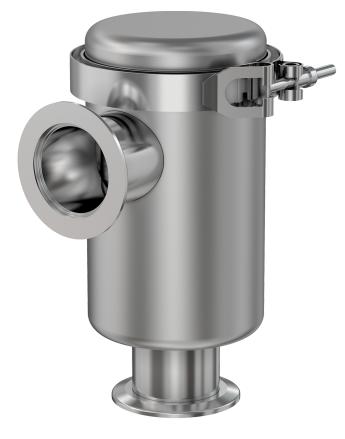

# Angle copper sieve trap NW-25 angle metal sieve trap, 4" body

Part number: FTA-4-1002-NWB-CS

#### FTA-4-1002-NWB-CS

| Parameters         | Specifications                     |
|--------------------|------------------------------------|
| Trap Type          | Metal Sieve Trap                   |
| Sieve Material     | Copper                             |
| Port Orientation   | Right Angle                        |
| Flange Size / Type | DN 25 ISO-KF                       |
| Trap Body Size     | 4" OD                              |
| Body Material      | 304 Stainless                      |
| Vacuum Range       | 1 · 10 <sup>-8</sup> mbar to 1 bar |
| Temperature Range  | -20 °C to 180 °C                   |
| Weight             | 6 lbs                              |